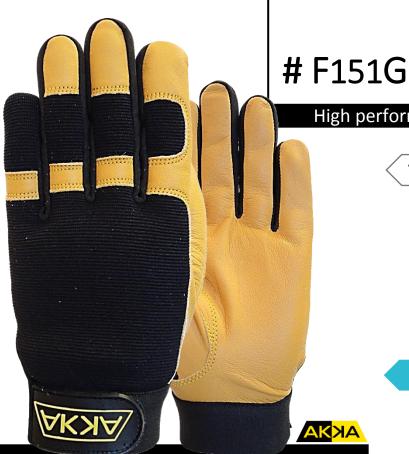

# High performance

# F150 Range

## TECHNICAL CARACTERISTICS

Goatskin at palm and fingers Polyester and spandex back Adjustable wrist with velcro

> SIZES: 7. 8. 9. 10. 11

PACKAGING: Dozen | 144 pairs/box